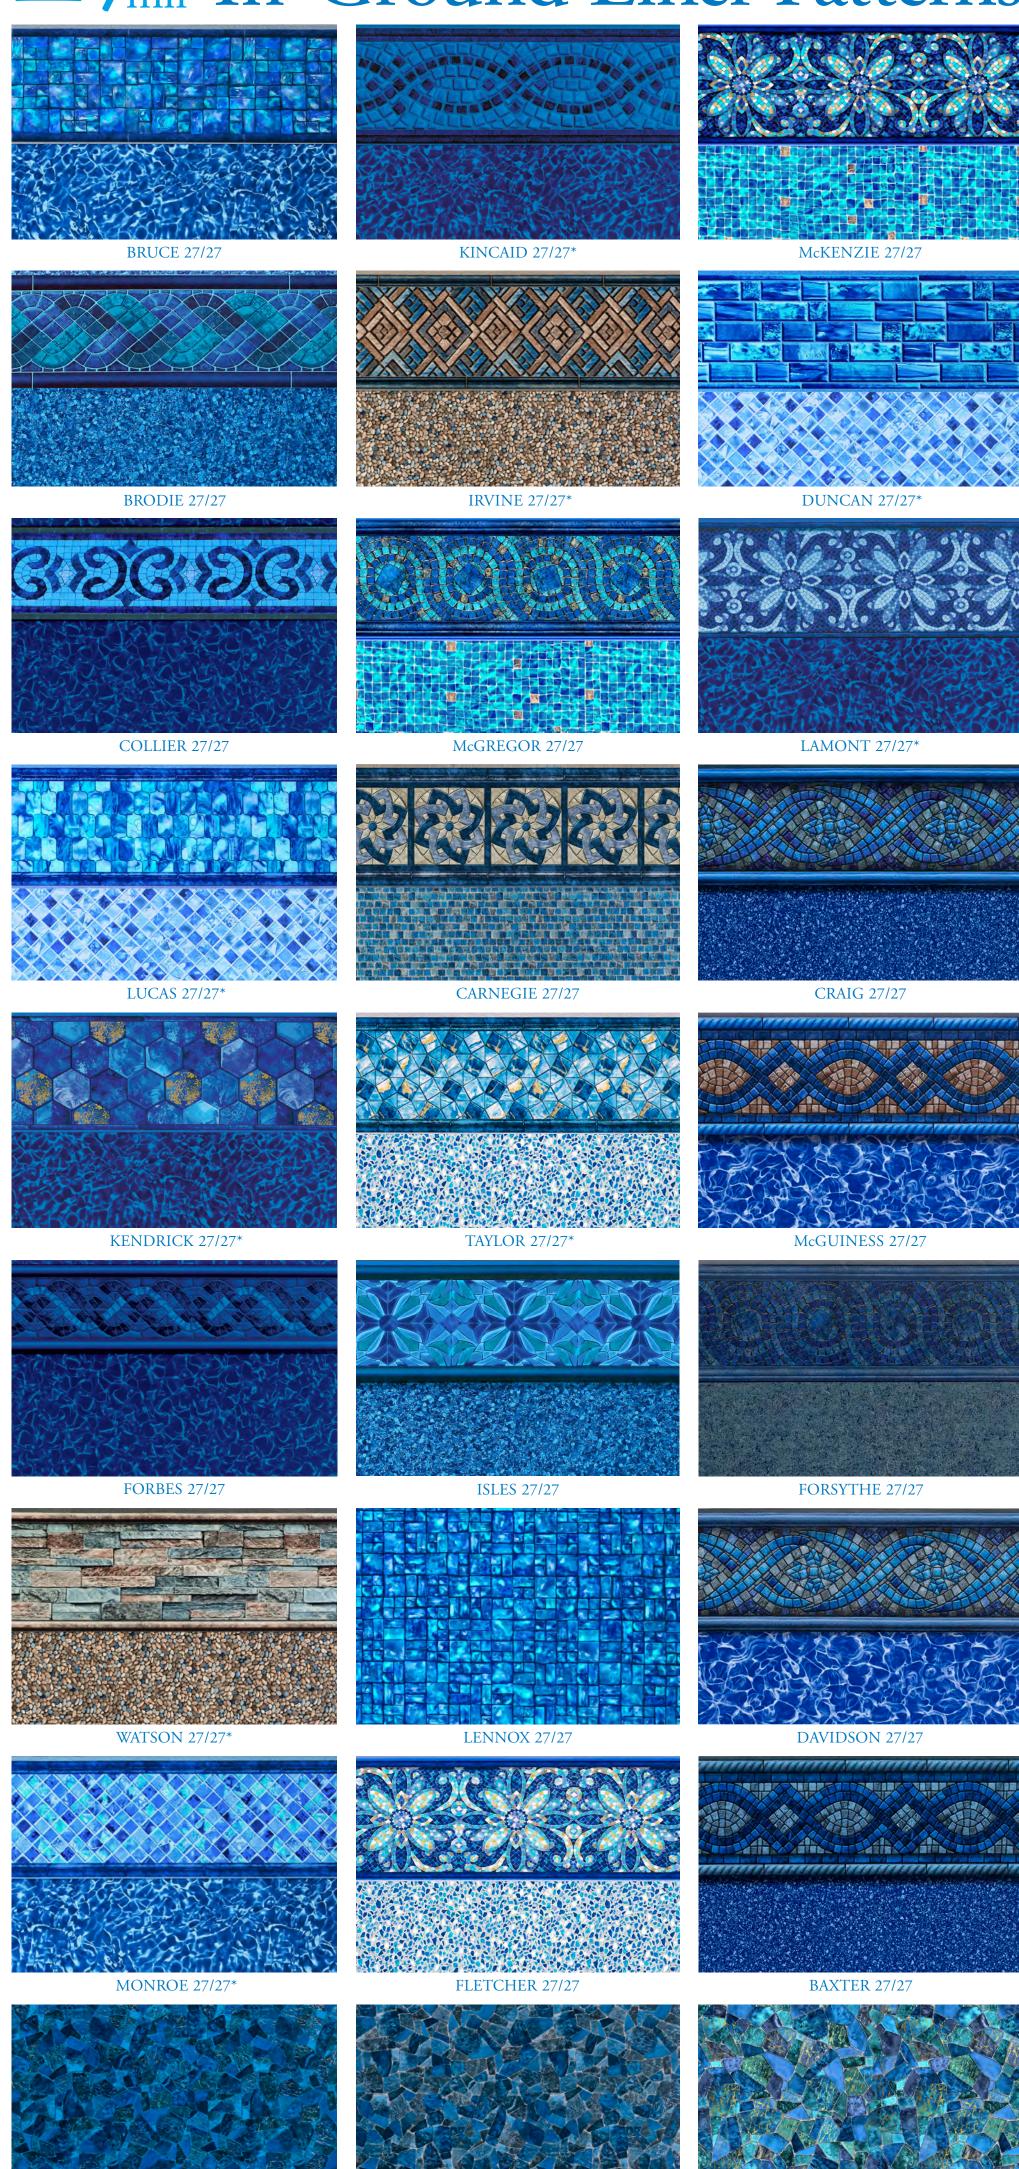

## 2024 In-Ground Vinyl Liner Patterns

## 27 In-Ground Liner Patterns

The \* indicates the pattern is also available in 27/20 and 20/20 mil. Every pattern comes standard with our textured tread step material. Any floor pattern may be used as an overall print.

For exact color matching, please see the actual vinyl samples. The liner bead will be navy or gray depending on the pattern.

KYOTO PEARL 27/27 Upcharge Applies

KURI BAY PEARL 27/27 Upcharge Applies

SOUTH SEA PEARL 27/27 Upcharge Applies